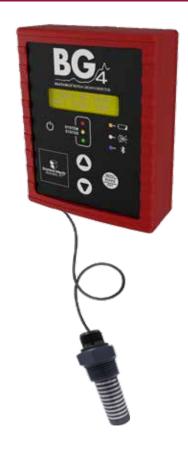

## BIOGEORGE™ BG4 BIOFILM GROWTH DETECTOR

The BIoGEORGE™ BG4 biofilm growth detection system is a modern approach to monitor the effectiveness of a biocide treatment program to ensure sufficient application of biocide for system health.

5215 Hellyer Avenue Suite 210 San Jose, CA 95138

Representing the next generation of BIoGEORGE<sup>™</sup> controllers

View real time data via PC through the **BGConnect 4.0** software and via the **BGConnect Phone/Tablet App**.